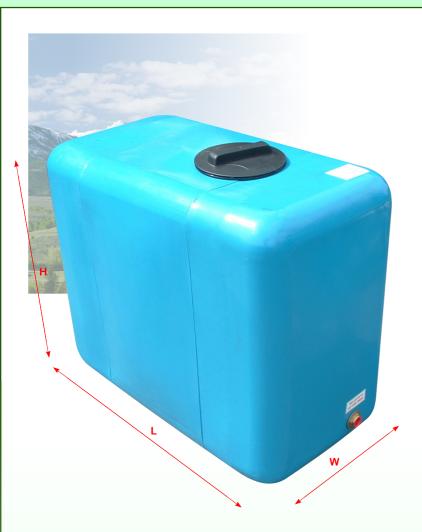

## STURDY BALANCE TANKS

Sturdy Products Limited have dedicated over 25 years developing liquid storage solutions that encourage both environmental safety and user safety

| PRODUCT DIMENSIONS (+/- 10%)                        |                      |                         |
|-----------------------------------------------------|----------------------|-------------------------|
| Capacity:<br>450 Litres                             | Capacity: 390 Litres | Capacity:<br>290 Litres |
| Length:<br>1,040 mm                                 | Length: 980 mm       | Length:<br>805 mm       |
| Width:<br>570 mm                                    | Width:<br>570 mm     | Width:<br>570 mm        |
| Height:<br>860 mm                                   | Height:              | Height:                 |
| Product Code: Product Code: 214 - A 215 - A 216 - A |                      |                         |

Ideal for use as an extra storage container for water, oil or diesel

Manufactured from strong, durable, UV stabilised medium density polyethylene which will never rust, fade or require painting

An access cap is located on top of unit which can be left sealed if required

Optional drainage bung or tap can be fitted upon request

The Balance Tank should be completely supported underneath. Concrete lintels are ideal and should protrude at least 2 Inches" past the tank on all sides.