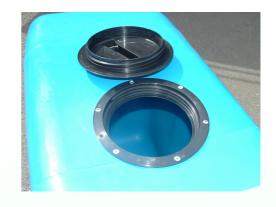

Ideal for use as an extra storage container for water, oil or diesel

Manufactured from strong, durable, UV stabilised medium density polyethylene which will never rust, fade or require painting

An access cap is located on top of unit which can be left sealed if required

Optional drainage bung or tap can be fitted upon request

The Balance Tank should be completely supported underneath. Concrete lintels are ideal and should protrude at least 2 Inches" past the tank on all sides.