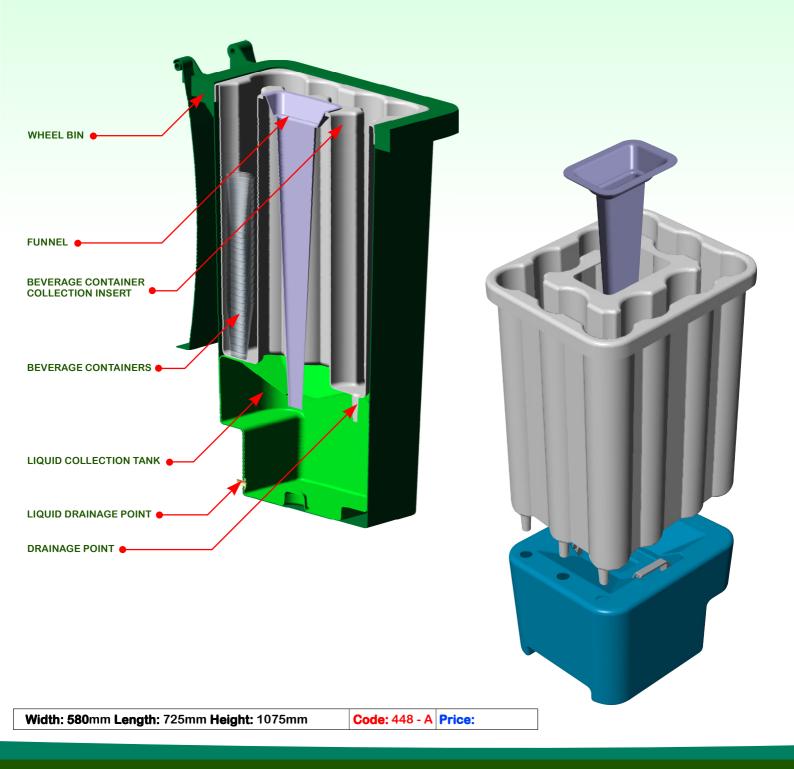

## STURDY BEVERAGE BUDDY

The STURDY Beverage Buddy is designed to aid the recycling of used beverage containers such as cardboard coffee cups and plastic pint containers. The system allows all liquids and containers to be collected seperately which helps with segregation at source.

The complete Beverage Buddy system is designed to fit neatly into a standard 240Lts wheel bin. This means the unit is extremely mobile and makes it easier for the user to transport it from place to place.

The system consists of a 240Lts Wheel Bin, a Liquid Collection Tank, a Container Collection Insert and a Funnel.

Using the Beverage Buddy is easy, simply pour any remaining liquid into the funnel and then dispose of the cup or container in the collection insert. The liquid flows directly into the collection tank where it is stored until emptying is required.

The Container Collection Insert allows for the collection of up to 800 beverage cups (10 stacks of approximately 100) while the Liquid Collection Tank stores up to 30Lts.

The Liquid Collection Tank is located at the bottom of the wheel bin and can be emptied through a drainage point on the back of the bin. The tank can also be easily removed to facilitate cleaning or replacement.

The funnel is covered by a stainless steel mesh to prevent any unwanted items such as cigarettes, chewing gum and other litter from passing into the liquid tank.

Should any liquid find its way into the Container Collection Insert, a drainage system has been designed to ensure that this liquid flow directly into the collection tank.