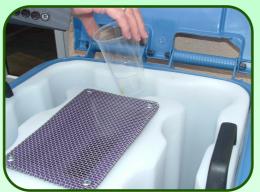

The funnel is covered by a stainless steel mesh to prevent any unwanted items such as cigarettes, chewing gum and other litter from passing into the liquid tank.

Should any liquid find its way into the Container Collection Insert, a drainage system has been designed to ensure that this liquid flow directly into the collection tank.