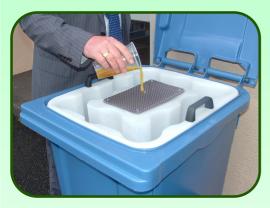

The system consists of a 240Lts Wheel Bin, a Liquid Collection Tank, a Container Collection Insert and a Funnel.

Using the Beverage Buddy is easy, simply pour any remaining liquid into the funnel and then dispose of the cup or container in the collection insert. The liquid flows directly into the collection tank where it is stored until emptying is required.

The funnel is covered by a stainless steel mesh to prevent any unwanted items such as cigarettes, chewing gum and other litter from passing into the liquid tank.

Should any liquid find its way into the Container Collection Insert, a drainage system has been designed to ensure that this liquid flow directly into the collection tank.