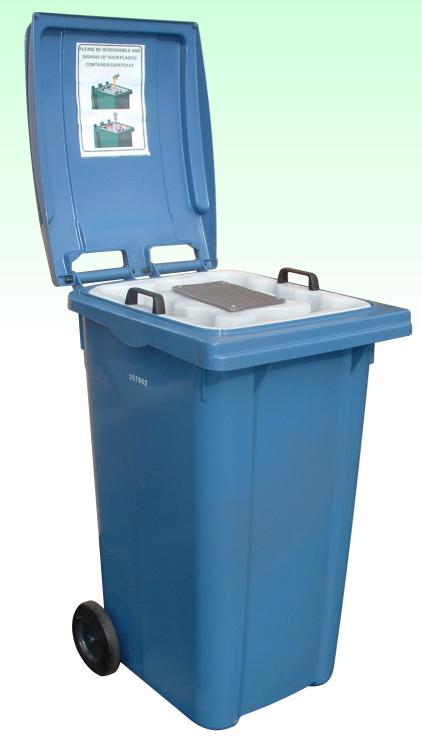

## STURDY BEVERAGE BUDDY

The STURDY Beverage Buddy is designed to aid the recycling of used beverage containers such as cardboard coffee cups and plastic pint containers. The system allows all liquids and containers to be collected seperately which helps with segregation at source.

The complete Beverage Buddy system is designed to fit neatly into a standard 240Lts wheel bin. This means the unit is extremely mobile and makes it easier for the user to transport it from place to place.

The system consists of a 240Lts Wheel Bin, a Liquid Collection Tank, a Container Collection Insert and a Funnel.

Using the Beverage Buddy is easy, simply pour any remaining liquid into the funnel and then dispose of the cup or container in the collection insert. The liquid flows directly into the collection tank where it is stored until emptying is required.