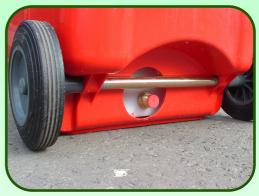

The Container Collection Insert allows for the collection of up to 800 beverage cups (10 stacks of approximately 100) while the Liquid Collection Tank stores up to 30Lts.

The Liquid Collection Tank is located at the bottom of the wheel bin and can be emptied through a drainage point on the back of the bin. The tank can also be easily removed to facilitate cleaning or replacement.