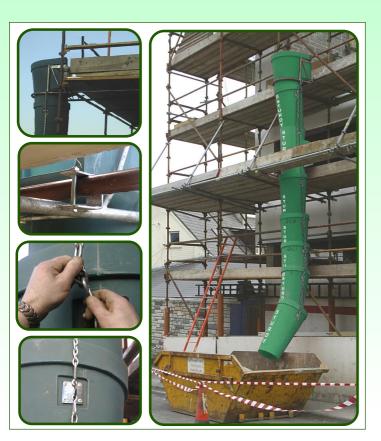

## STURDY BUILDERS CHUTE

# The STURDY Builders Chute is an ideal waste removal system that can be used in many different areas of the construction industry.

Ideal for the removal of site waste in all areas of the construction industry and helps keep work areas relatively dust free

The system is suitable for any scaffolding height.

It is a strong and durable waste removal system which can be easily assembled without removing scaffolding boards.

The top or starter chute can be fitted with a metal frame that attaches to scaffolding.

All metal parts are galvanised to prevent against rusting.

An intermediate chute is also available. This allows entry to the system on different scaffolding levels. A fixing frame is also available for this section to reinforce the system.

The chute section incorporates signage panels which allow for personalisation with a company's corporate logo to advertise and promote the company. Available in a range of colours.

The plastic sections are manufactured from a U.V. stabilised medium density polyethylene and are fully recyclable.

#### **Top Section**

Length: 700mm Width: 700mm Height: 750mm Diameter at Bottom: 550mm

Code: 219 - A

#### Intermediate Section

Length: 1,100mm Width: 700mm Height: 1,090mm Diameter at Bottom: 450mm

Code: 220 - A

#### **Chute Section**

Height: 1,100mm
Top Diameter: 600mm
Bottom Diameter: 450mm

Code: 221 - A

#### **Fixing Frames**

Upper Frame Code: 222 - A

Intermediate Frame Code: 222 - A