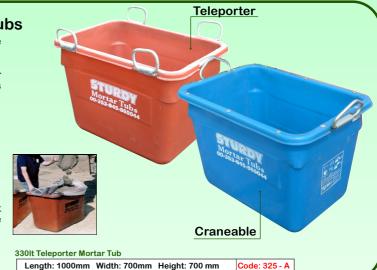

#### STURDY 330lt Craneable & Teleporter Mortar Tubs

The Sturdy 330lt Mortar Tubs are the highest quality mortar tub on the market. They are designed for crane and teleporter use.

These fully tested, certified and approved to international standards mortar tubs ensure safety and compliance on your building site. Full certification is available for each tub supplied.

- Extremely strong, durable, highest quality mortar tub. Unique patented 'Flexi' Handles.
- Complete with galvanised metal frame and handles.
- Designed for crane or teleporter use.
- Stacking lugs prevent tubs from sticking when stacked.
- Signage panel for personalisation.
- Available in a range of colours.

330lt Craneable Mortar Tub

Length: 1,000mm Width: 700mm Height: 700mm

Code: 036 - A