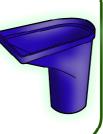

#### **Top Section**

Length: 700mm Width: 700mm Height: 750mm Diameter at Bottom: 550mm

Code: 219 - A

#### **Chute Section**

Height: 1,100mm
Top Diameter: 600mm
Bottom Diameter: 450mm

Code: 221 - A