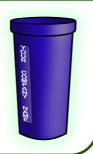

#### Intermediate Section

Length: 1,100mm Width: 700mm Height: 1,090mm Diameter at Bottom: 450mm

Code: 220 - A