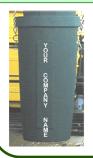

The chute section incorporates signage panels which allow for personalisation with a company's corporate logo to advertise and promote the company. Available in a range of colours.

The plastic sections are manufactured from a U.V. stabilised medium density polyethylene and are fully recyclable.

#### **Chute Section**

Height: 1,100mm
Top Diameter: 600mm
Bottom Diameter: 450mm

Code: 221 - A