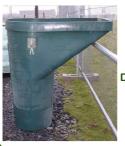

#### **Top Section**

Length: 700mm Width: 700mm Height: 750mm Diameter at Bottom: 550mm

Code: 219 - A

#### Intermediate Section

Length: 1,100mm Width: 700mm Height: 1,090mm Diameter at Bottom: 450mm

Code: 220 - A

#### **Chute Section**

Height: 1,100mm
Top Diameter: 600mm
Bottom Diameter: 450mm

Code: 221 - A

#### **Fixing Frames**

Upper Frame Code: 222 - A

Intermediate Frame Code: 222 - A