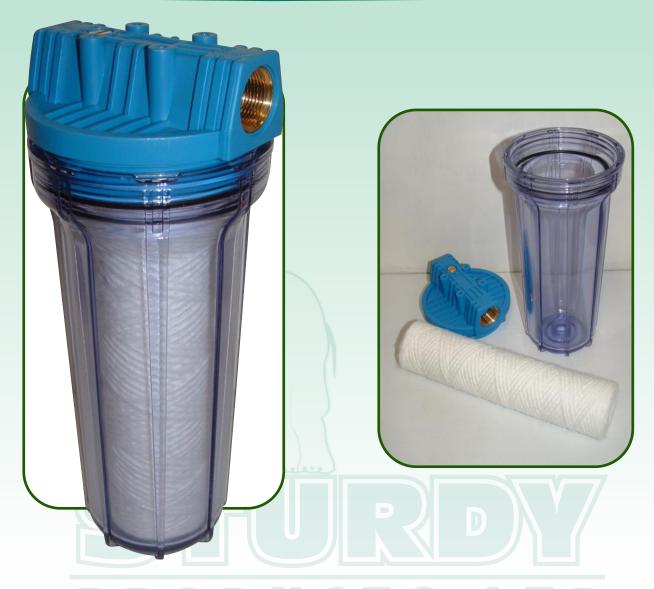

## **Description**

The Fine Particle Filter is suitable for all types of domestic rainwater use. The filter is capable of filtering particles as small as 20 microns.

The filter comes complete with the following items:

- Main Housing
- Wound Yarn Filter Cartridge
- Service Tool
- Wall Mounting Bracket
- Fixing Screws

The filter has a 1" inlet and outlet which accommodates most domestic piping.

The clear section of the filter can be removed to allow the filter cartridge to be cleaned or replaced