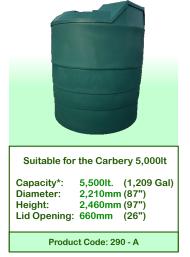

-------------------------------------------------|---------------------------------------------------------------------|
| Capacity*:<br>Diameter:<br>Height:<br>Lid Opening: | 2,420lt. (532 Gal)<br>2,210mm (87")<br>1,350mm (53")<br>660mm (26") |
| Product Code: 292 - A                              |                                                                     |

### 10,100lt BUND



#### \* Capacity denotes 110% of the capacity of internal tank. \* Recommended concrete supports for bunds are shown on the tank brochure.



STURDY PRODUCTS LIMITED Blessington Industrial Estate, Blessington, Co Wicklow Tel: +353 (0)45 865044 Fax: +353 (0)45 865721 E-mail: sales@sturdyproducts.com Website: www.sturdyproducts.com

#### HORIZONTAL BUND



### 3,200lt BUND



JXL BUND



### 5,100lt BUND