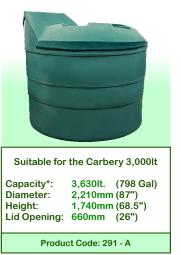

### 2,100lt BUND

| Suitable for the Carbery 2,000lt                   |                                                                     |
|----------------------------------------------------|---------------------------------------------------------------------|
| Capacity*:<br>Diameter:<br>Height:<br>Lid Opening: | 2,420lt. (532 Gal)<br>2,210mm (87")<br>1,350mm (53")<br>660mm (26") |
| Product Code: 292 - A                              |                                                                     |