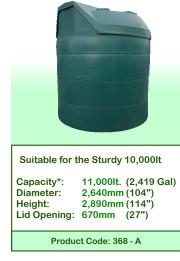

### 10,100lt BUND

#### \* Capacity denotes 110% of the capacity of internal tank. \* Recommended concrete supports for bunds are shown on the tank brochure.

STURDY PRODUCTS LIMITED Blessington Industrial Estate, Blessington, Co Wicklow Tel: +353 (0)45 865044 Fax: +353 (0)45 865721 E-mail: sales@sturdyproducts.com Website: www.sturdyproducts.com