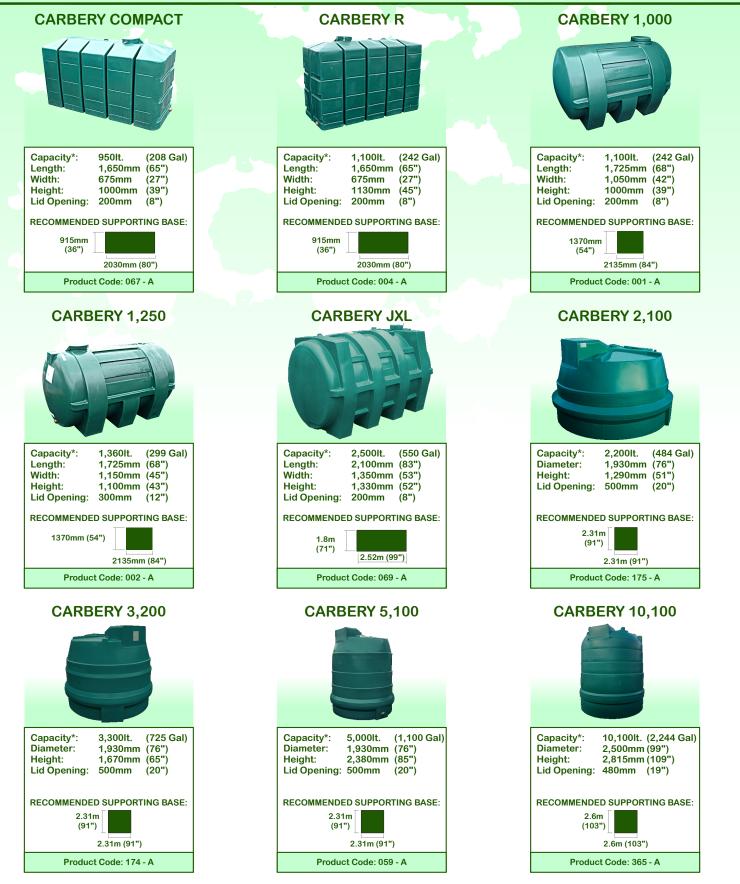

## STURDY PLASTIC STORAGE TANKS

# STURDY plastic storage tanks range in size from 950lts to 10,000lts and are suitable for oil and chemical storage.

\*Note: Whilst our tanks have been designed for strength and are very durable and robust, they must be completely supported on a flat concrete base as per the instructions embossed into each tank body. The support dimensions shown will accommodate both tank and bund. \*Note - All capacities +/- 10%