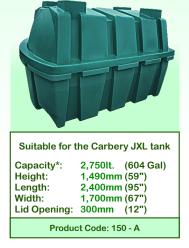

|
|----------------------------------------------------|---------------------------------------------------------------------|
| Capacity*:<br>Diameter:<br>Height:<br>Lid Opening: | 2,420lt. (532 Gal)<br>2,210mm (87")<br>1,350mm (53")<br>660mm (26") |
| Product Code: 292 - A                              |                                                                     |

### 10,100lt BUND



#### \* Capacity denotes 110% of the capacity of internal tank. \* Recommended concrete supports for bunds are shown on the tank brochure.



STURDY PRODUCTS LIMITED Blessington Industrial Estate, Blessington, Co Wicklow Tel: +353 (0)45 865044 Fax: +353 (0)45 865721 E-mail: sales@sturdyproducts.com Website: www.sturdyproducts.com

#### HORIZONTAL BUND



### 3,200lt BUND



JXL BUND



### 5,100lt BUND