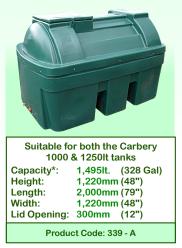

#### CARBERY R BUND

| Suitable for both the Carbery<br>Compact & Carbery 'R' tanks. |                    |  |
|---------------------------------------------------------------|--------------------|--|
| Capacity*:                                                    | 1,210lt. (266 Gal) |  |
| Height:                                                       | 1,350mm (53")      |  |
| Length:                                                       | 1,900mm (75")      |  |
| Width:                                                        | 800mm (32")        |  |
| Lid Opening:                                                  | 350mm (14")        |  |
| Product Code: 242 - A                                         |                    |  |