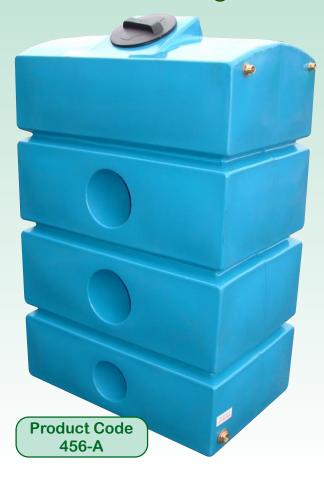

## **STURDY 850It Water Tank**

## Introducing The New STURDY 850lt Water Tank.

## **Product Features/Specifications**

- The Sturdy 850lt Water Tank is WRC approved for the storage of potable water.
- The tank is ideal for all types of industry, from car washes, golf courses, hotels, farms and also areas prone to low water pressure.
- The Tank is manufactured from strong, durable, compounded UV stabilised medium density polyethylene which will never rust, fade or require
- painting.
- The 850lt Tank should be completely supported underneath. A concrete base or concrete lintels are ideal and should protrude at least 2 inches past the tank on all sides.
- The tank is moulded with integral horizontal strengthening supports. This give huge strength to the tank.
- The 200mm Screw Type Lid is fitted as standard. All other fittings are optional extras.
- Other fittings such as drainage bungs, taps and non return valves can be fitted upon request and at an extra cost. Fittings are available from 1" to 4".
- By interconnecting pipework you can create a bank of storage tanks to meet your capacity requirements.