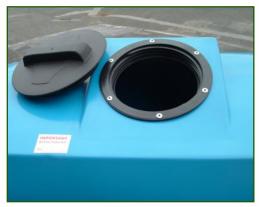

water pressure.
- The Tank is manufactured from strong, durable, compounded UV stabilised medium density polyethylene which will never rust, fade or require
- painting.
- The 850lt Tank should be completely supported underneath. A concrete base or concrete lintels are ideal and should protrude at least 2 inches past the tank on all sides.
- The tank is moulded with integral horizontal strengthening supports. This give huge strength to the tank.
- The 200mm Screw Type Lid is fitted as standard. All other fittings are optional extras.
- Other fittings such as drainage bungs, taps and non return valves can be fitted upon request and at an extra cost. Fittings are available from 1" to 4".
- By interconnecting pipework you can create a bank of storage tanks to meet your capacity requirements.



200mm Screwed Lid Opening