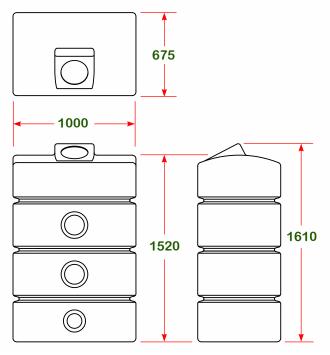

## **STURDY 850It Water Tank**

## Introducing The New STURDY 850lt Water Tank.



## **DIMENSIONS**



## **Product Features/Specifications**

- The Sturdy 850lt Water Tank is WRC approved for the storage of potable water.
- The tank is ideal for all types of industry, from car washes, golf courses, hotels, farms and also areas prone to low water pressure.
- The Tank is manufactured from strong, durable, compounded UV stabilised medium density polyethylene which will never rust, fade or require
- painting.
- The 850lt Tank should be completely supported underneath. A concrete base or concrete lintels are ideal and should protrude at least 2 inches past the tank on all sides.
- The tank is moulded with integral horizontal strengthening supports. This give huge strength to the tank.
- The 200mm Screw Type Lid is fitted as standard. All other fittings are optional extras.
- Other fittings su