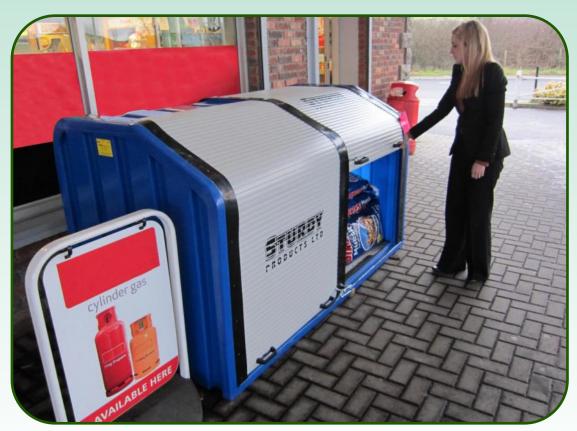

## STURDY Tidystore plus

The New STURDY **Tidystere** is an ideal storage system that can be used for many different applications within all areas of industry.

The Sturdy **Tidystere** Plus Storage Unit is a secure and lockable unit for both promotional and business use.

It is ideal for the storage and display of peat briquettes, coal, peat moss and dog & animal feed.

As products can be neatly displayed and are visible to the public, it is also ideal for use in garage forecourts and shop fronts.

As an optional extra your company name or logo can be placed on the **Tidystore** to help promote your company.

The **Tidystere** comes with lightweight plastic double roller shutters as standard which allow it to be opened with ease. A full length shutter is also available upon request.

The unit can be locked to keep the products secure.

The rotationally moulded UV stabilised body guarantees a strong and durable weather resistant product.

The unit is long lasting and maintenance free.

The **Tidystore** comes in a variety of colours. Just ask our sales team for the options available.

## **AVAILABLE IN A RANGE OF COLOURS**

The **Tidystore** uses a simple padlock an eye-bolt system to lock the unit keeping the items stored within safe and secure. The plastic handles allow the lightweight shutter to be opened with ease.