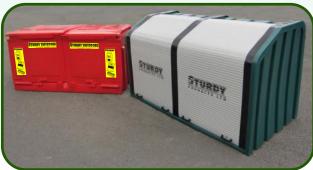

The **Tidystore** has a capacity of 2.6m³ compared to the capacity of our standard Tidystore which is 1.7m³. The increase in capacity allows more items such as briquettes, coal, dog food, kindling, etc. to be placed inside. This helps cut down on the frequency of restocking the **Tidystore** the tidystore to the ti