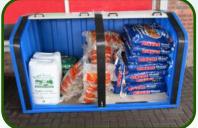

It is ideal for the storage and display of peat briquettes, coal, peat moss and dog & animal feed.

As products can be neatly displayed and are visible to the public, it is also ideal for use in garage forecourts and shop fronts.

The **Tidystore** has a capacity of 2.6m³ compared to the capacity of our standard Tidystore which is 1.7m³. The increase in capacity allows more items such as briquettes, coal, dog food, kindling, etc. to be placed inside. This helps cut down on the frequency of restocking the **Tidystore** the tidystore to the ti