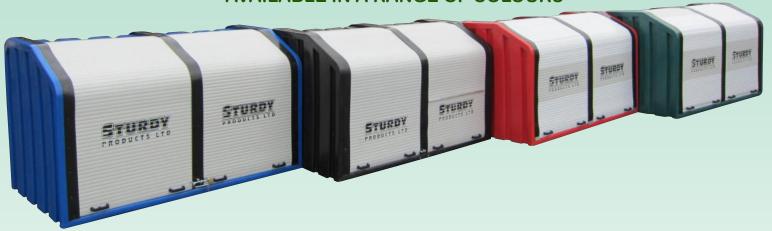

The unit can be locked to keep the products secure.

The rotationally moulded UV stabilised body guarantees a strong and durable weather resistant product.

The unit is long lasting and maintenance free.

The **Tidystore** comes in a variety of colours. Just ask our sales team for the options available.

## **AVAILABLE IN A RANGE OF COLOURS**

The **Tidystore** uses a simple padlock an eye-bolt system to lock the unit keeping the items stored within safe and secure. The plastic handles allow the lightweight shutter to be opened with ease.