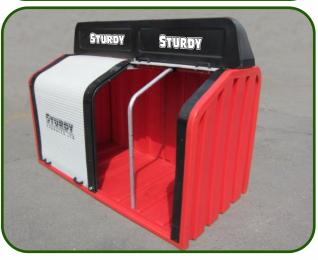

As an optional extra the **Tidystore** can be fitted with an advertising panel to help promote your business or advertise the products your are selling. The advertising panel is mounted on top of the unit and is fixed in position on the inside of the product.