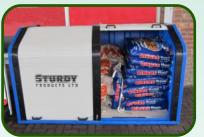

It is ideal for the storage and display of peat briquettes, coal, peat moss and dog & animal feed.

As products can be neatly displayed and are visible to the public, it is also ideal for use in garage forecourts and shop fronts.

## **AVAILABLE IN A RANGE OF COLOURS**

The **Tidystore** uses a simple padlock an eye-bolt system to lock the unit keeping the items stored within safe and secure. The plastic handles allow the lightweight shutter to be opened with ease.

The **Tidystore** has a capacity of 2.6m³ compared to the capacity of our standard Tidystore which is 1.7m³. The increase in capacity allows more items such as briquettes, coal, dog food, kindling, etc. to be placed inside. This helps cut down on the frequency of restocking the **Tidystore** the tidystore to the ti