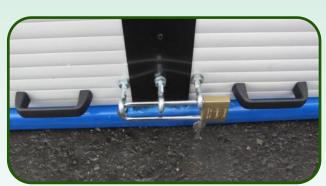

## **AVAILABLE IN A RANGE OF COLOURS**

The **Tidystore** uses a simple padlock an eye-bolt system to lock the unit keeping the items stored within safe and secure. The plastic handles allow the lightweight shutter to be opened with ease.