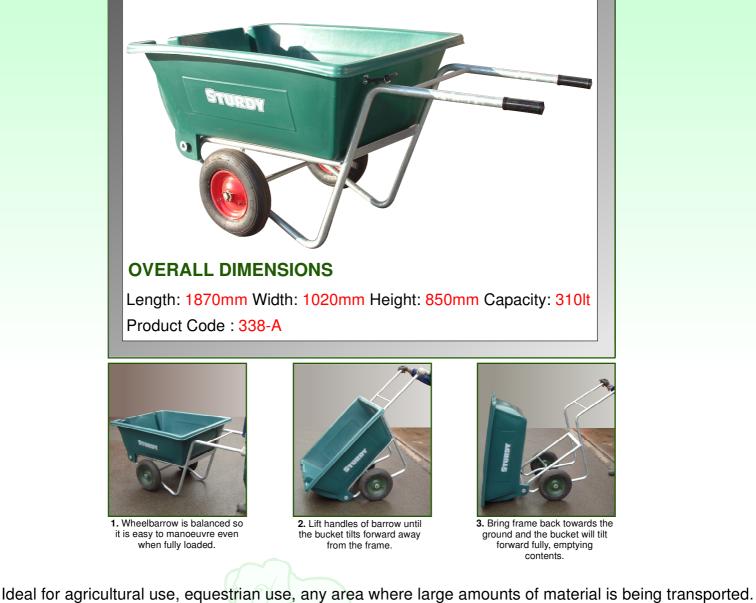

## **STURDY Tipping Wheelbarrow**

The STURDY Tipping Wheelbarrow is ideal for transporting material whether in a paddock, farmyard, stables or at home

- Ideal for agricultural use, equestinal use, any area where large amounts of material is being transported
- The wheelbarrow is balanced perfectly so even when fully loaded it is simple to lift and easy to tip.
- Comes complete with plastic handles and a galvanised steel frame.
- Two pumped wheels allow for ease of movement.
- The smooth interior allows the wheelbarrow to be cleaned with ease.
- Searching As an optional extra, each wheelbarrow can be personalised to customers specification.