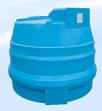

#### CARBERY 3.200

Capacity\*: 3,300lt. (725 Gal) Diameter: 1,930mm (76") Height: 1,670mm (65") Lid Opening: 500mm

RECOMMENDED SUPPORTING BASE:

2.31m

2.31m (91")

Product Code: 170 - A

#### **CARBERY 5.100**

Capacity\*: 5,000lt. (1,100 Gal) Diameter: 1,930mm (76") 2,380mm (94") Lid Opening: 500mm

RECOMMENDED SUPPORTING BASE:

2.31m

2.31m (91")

Product Code: 268 - A

#### CARBERY 2.100

Capacity\*: (484 Gal) Diameter: 1,930mm (76") Height: 1,290mm (51") 500mm Lid Opening:

RECOMMENDED SUPPORTING BASE:

2 31m (91")

Product Code: 171 - A

### **CARBERY 10.100**

Capacity\*: 10,100lt. (2,200 Gal) Diameter: 2,500mm (99") 2,815mm (111") Height: Lid Opening: 480mm (19")

RECOMMENDED SUPPORTING BASE:

2.6m (103")

Product Code: 366 - A