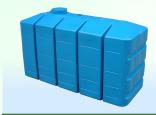

#### CARBERY JXL

Capacity\*: 2,500lt. (550 Gal) 2,100mm (83") Length: Width: 1,350mm (53") Height: 1,330mm (52") Lid Opening: 200mm

RECOMMENDED SUPPORTING BASE:

2.52m (99")

Product Code: 069 - A