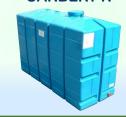

#### CARBERY COMPACT

Capacity\*: (208 Gal) Length: 1,650mm (65") 675mm (27")1000mm Height: Lid Opening: 200mm

RECOMMENDED SUPPORTING BASE:

(36")

2030mm (80")

Product Code: 067 - A

#### **CARBERY R**

Capacity\*: 1,100lt. (242 Gal) Length: 1,650mm (65") 675mm 1130mm Height: (45") Lid Opening: 200mm

RECOMMENDED SUPPORTING BASE:

(36")

2030mm (80")

Product Code: 004 - A