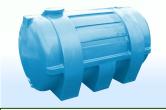

## CARBERY 1250

Capacity\*: (299 Gal) Length: 1,725mm (68") Width: 1,150mm (45") Height: 1,100mm (43") Lid Opening: 300mm

RECOMMENDED SUPPORTING BASE:

1320mm (52")

1905mm (75")

Product Code: 002 - A

#### **CARBERY 1000**

Capacity\*: 1,100lt. (242 Gal) Length: 1,725mm (68") 1,050mm (42") Width: 1,000mm (39") Height: Lid Opening: 200mm

RECOMMENDED SUPPORTING BASE:

1905mm (75")

Product Code: 001 - A