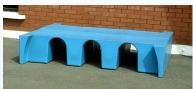

## Tank Plinths Also Available

Strong and durable plinths offer ideal and secure support for your water tank, ensuring longer product life

Available in two options for cylindrical and horizontal tanks

Height: 700mm Length: 1980mm Width: 1870mm Code: 167 - A

Height: 400mm Length: 1980mm Width: 1400mm 168 - A Code