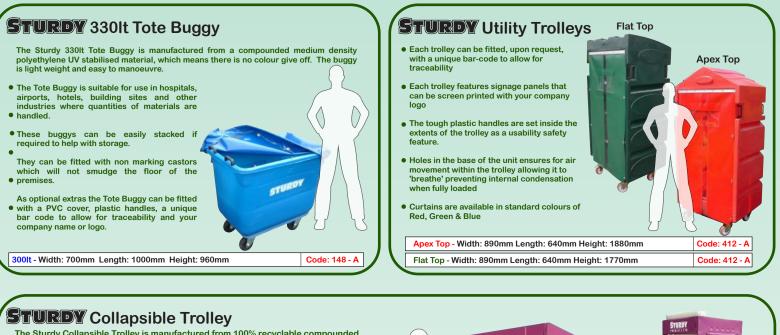

# STURDY MATERIAL HANDLING TROLLEYS

The Sturdy Collapsible Trolley is manufactured from 100% recyclable compounded Polyethylene and is UV stabilised. This means it will not rust or require painting

- The trolley does away with problems experienced with today's steel trollevs excessive noise, dangerous protrusions and hygiene issues
- Kiss off points placed along the sides of the trolley add strength and prevent the trolley from warping when fully loaded.

and there is no colour give off. Products can be colour coded to your preference.

- •4 rubber tyre castors, 2 braked and 2 non-braked, combined with our patented SP0401 vibration absorbing material ensure low noise and low resistance when transporting the trolley
- The compounded polyethylene plastic body is designed to be easily cleaned with no areas difficult to reach
- · Pivoting castors, integrated handles and low profile design with a low centre of gravity insure ease of manoeuvrability in places where there is space restrictions.
- As an optional extra each trolley can be fitted with a unique bar code to allow for traceability. The trolley also incorporates signage panels that can be screen printed with your company logo as an optional extra. It can also be manufactured in your own company colours.

Width: 855mm Length: 905mm Height: 1715mm

Code: 451 - A

Code: 342 - A