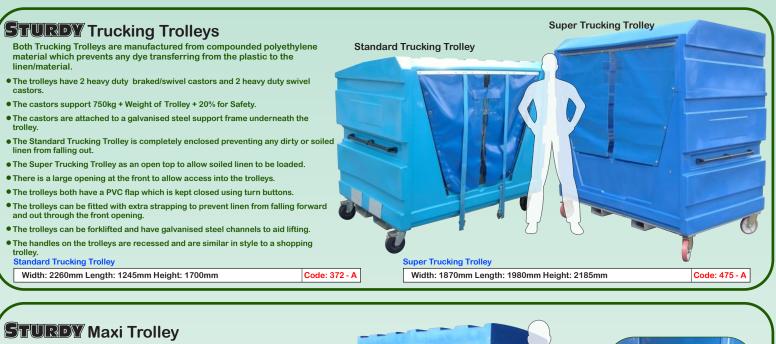

# STURDY MATERIAL HANDLING TROLLEYS

The STURDY Maxi Trolley, unbeatable for functionality, durability and low noise!

• The compounded Polyethylene plastic body of the trolley is UV stabilised. It will not fade, rust, require painting and there is no colour give off

The galvanised steel frame offers a maximum strength base for the trolley

- Ribs running along the sides of the trolley add strength and prevent the trolley from warping when fully loaded.
- A heavy duty rubber tyre castors, 2 braked and 2 non-braked, ensure low noise and low resistance when transporting the trolley
- The tough plastic handles are set inside the extents of the trolley as a usability safety feature.
- Holes in the base of the unit ensures for air movement within the trolley allowing it to 'breathe' preventing internal condensation when fully loaded.

Width: 1750mm Length: 640mm Height: 1770mm

Code: 473 - A

Code: 474 - A