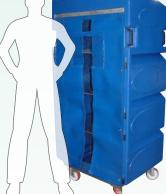

# STURDY MATERIAL HANDLING TROLLEYS

The STURDY Maxi Trolley, unbeatable for functionality, durability and low noise!

• The compounded Polyethylene plastic body of the trolley is UV stabilised. It will not fade, rust, require painting and there is no colour give off

The galvanised steel frame offers a maximum strength base for the trolley

- Ribs running along the sides of the trolley add strength and prevent the trolley from warping when fully loaded.
- A heavy duty rubber tyre castors, 2 braked and 2 non-braked, ensure low noise and low resistance when transporting the trolley
- The tough plastic handles are set inside the extents of the trolley as a usability safety feature.
- Holes in the base of the unit ensures for air movement within the trolley allowing it to 'breathe' preventing internal condensation when fully loaded.

Width: 1750mm Length: 640mm Height: 1770mm

Code: 473 - A

Code: 474 - A