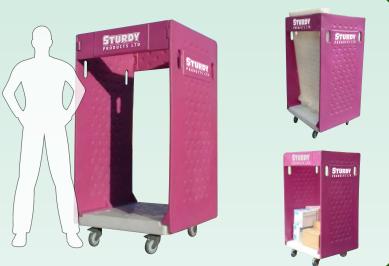

### **STURDY** Laundry Trolley

- The Sturdy Laundry Trolley is manufactured from a compounded medium density polyethylene UV stabilised which ensures that there is no colour give off.
- A galvanised steel support frame offers maximum strength to the base of the trolley. They are easily stacked if required.
- There is a pouch on the side of the unit for paperwork.
- The trolley has non marking castors which will not smudge the floor of the premises. Stainless steel bolts are used throughout.
- The Laundry Trolley is suitable for use in hospitals, hotels and other industries where large quantities of linen are transported
- It is available in blue as standard.
- As an optional extra the Laundry Trolley can be fitted with a PVC cover. Each trolley can be fitted with a unique bar code to allow for traceability.
- Also your company name or logo can be printed on the front of the trolley to help promote your company

Width: 1000mm Length: 1670mm Height: 860mm

STURDY PRODUCTS LIMITED Blessington Industrial Estate, Blessington, Co Wicklow Tel: +353 (0)45 865044 Fax: +353 (0)45 865721 E-mail: sales@sturdyproducts.com Website: www.sturdyproducts.com