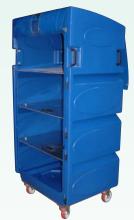

# STURDY MATERIAL HANDLING TROLLEYS

The STURDY Maxi Trolley, unbeatable for functionality, durability and low noise!

• The compounded Polyethylene plastic body of the trolley is UV stabilised. It will not fade, rust, require painting and there is no colour give off

The galvanised steel frame offers a maximum strength base for the trolley

- Ribs running along the sides of the trolley add strength and prevent the trolley from warping when fully loaded.
- A heavy duty rubber tyre castors, 2 braked and 2 non-braked, ensure low noise and low resistance when transporting the trolley
- The tough plastic handles are set inside the extents of the trolley as a usability safety feature.
- Holes in the base of the unit ensures for air movement within the trolley allowing it to 'breathe' preventing internal condensation when fully loaded.

Width: 1750mm Length: 640mm Height: 1770mm

Code: 473 - A

Code: 474 - A