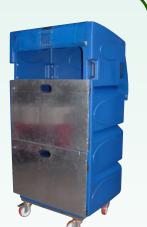

# STURDY MATERIAL HANDLING TROLLEYS

The STURDY Maxi Trolley, unbeatable for functionality, durability and low noise!

• The compounded Polyethylene plastic body of the trolley is UV stabilised. It will not fade, rust, require painting and there is no colour give off

The galvanised steel frame offers a maximum strength base for the trolley

- Ribs running along the sides of the trolley add strength and prevent the trolley from warping when fully loaded.
- A heavy duty rubber tyre castors, 2 braked and 2 non-braked, ensure low noise and low resistance when transporting the trolley
- The tough plastic handles are set inside the extents of the trolley as a usability safety feature.
- Holes in the base of the unit ensures for air movement within the trolley allowing it to 'breathe' preventing internal condensation when fully loaded.

Width: 1750mm Length: 640mm Height: 1770mm

Code: 473 - A

Code: 474 - A