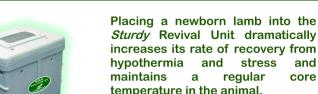

The product is manufactured from 100% recycled material.

Code: 337-A

Fill Length: 2000mm - Approx 12 Sheep

Sturdy Revival Unit dramatically increases its rate of recovery from hypothermia and stress and maintains a regular core temperature in the animal.

Δ thermostatically controlled heater directs air into the base of the unit and keeps the internal temperature at a constant level.

Contact us for a full brochure.

Length: 630mm - Width: 610mm - Height: 600mm - Code: 382-A

**STURDY** Revival Unit