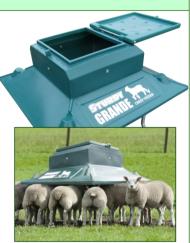

## **STURDY** Grande Creep Feeder

The **GRANDE** Lamb Creep Feeder is Sturdy's latest addition to the sheep feeding market in Ireland and UK. The feeder is designed to be strong and robust for use in agricultural environments. The Lamb Feeder is easy to manoeuvre and is suitable for indoor or outdoor use.

The unique design of the frame means that 16 lambs can feed at the same time. The unique moulded lugs allow for neat stacking of the feeders, one on top of the other.

The frame itself is galvanised to protect against rust.The canopy, hopper and lid are manufactured from fully recyclable UV stabilised medium density polyethylene, which will never require painting.

Dimensions: Length: 1165mm - Width: 1165mm - Height: 1030mm - Capacity: 125kg - Code: 548-A