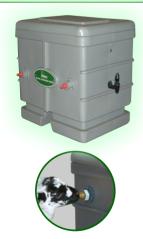

#### **STURDY** Surrogate Feeder

The Sturdy Surrogate Feeding system is ideal for feeding abandoned or orphaned lambs.

Milk is suckled through a thermostatically controlled boiler which heats the milk to before temperature body reaching the lamb.

Contact us for a full brochure.

Length: 630mm - Width: 610mm - Height: 600mm - Code: 383-A