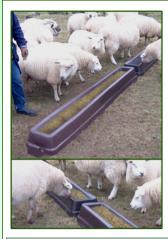

#### **STURDY** 2m Trough

The Sturdy Sheep Feeding Trough is tough and durable and can be linked to other troughs to prevent them from being kicked or blown around the field.

The troughs have a wide base for stability and are 'V' shaped to prevent the sheep from walking in the feed.

The product is manufactured from 100% recycled material.

Code: 337-A

Fill Length: 2000mm - Approx 12 Sheep

Sturdy Revival Unit dramatically increases its rate of recovery from hypothermia and stress and maintains a regular core temperature in the animal.