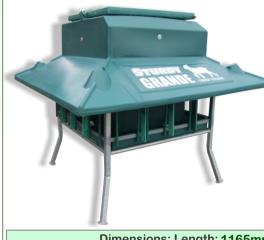

## **STURDY** Grande Creep Feeder

The **GRANDE** Lamb Creep Feeder is Sturdy's latest addition to the sheep feeding market in Ireland and UK. The feeder is designed to be strong and robust for use in agricultural environments. The Lamb Feeder is easy to manoeuvre and is suitable for indoor or outdoor use.

The unique design of the frame means that 16 lambs can feed at the same time. The unique moulded lugs allow for neat stacking of the feeders, one on top of the other.

The frame itself is galvanised to protect against rust.The canopy, hopper and lid are manufactured from fully recyclable UV stabilised medium density polyethylene, which will never require painting.

Dimensions: Length: 1165mm - Width: 1165mm - Height: 1030mm - Capacity: 125kg - Code: 548-A